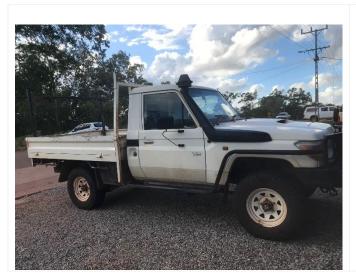

## **EXPRESSION OF INTEREST – ASSET DISPOSAL - #CD25UG**

Make & Model: Toyota Landcruiser Single Cab

<u>Year</u>: 2015

Odometer: 149,541

<u>Registration Expiry</u>: 12/03/2021 <u>Transmission / Fuel</u>: Manual, Diesel

| Panel & Paint Condition                                                                  | Panels good, small dent passenger side front of bonnet, minor rust spots on roof, slight damage to drivers side underside of step, damage to top of rear tail gate on tray, slight damage to underside of tool box under tray, slight oxidisation in all panels, needs a buff and polish, detail. Tray needs repairing and respray. Bull bar needs repainting. Engine bay needs a good clean. |                                   |
|------------------------------------------------------------------------------------------|-----------------------------------------------------------------------------------------------------------------------------------------------------------------------------------------------------------------------------------------------------------------------------------------------------------------------------------------------------------------------------------------------|-----------------------------------|
| Upholstery Condition                                                                     | Good, small tear top of driver's side seat, interior dirty - needs a good detail                                                                                                                                                                                                                                                                                                              |                                   |
| Brakes Condition                                                                         | Rear brakes need checking                                                                                                                                                                                                                                                                                                                                                                     |                                   |
| Mechanical Condition                                                                     | Ok                                                                                                                                                                                                                                                                                                                                                                                            |                                   |
| Tyre Tread                                                                               | Front tyres o.k. Rear tyres require replacing ASAP, no spare fitted.                                                                                                                                                                                                                                                                                                                          |                                   |
| Other Comments:                                                                          |                                                                                                                                                                                                                                                                                                                                                                                               |                                   |
| Left front wheel bearing is loose                                                        |                                                                                                                                                                                                                                                                                                                                                                                               | Chip in the windscreen            |
| Left rear, right rear and right front shockers are leaking oil Second battery is missing |                                                                                                                                                                                                                                                                                                                                                                                               | Jack is missing                   |
|                                                                                          |                                                                                                                                                                                                                                                                                                                                                                                               | Steering wheel is off centre      |
|                                                                                          |                                                                                                                                                                                                                                                                                                                                                                                               | Number plate light is not working |